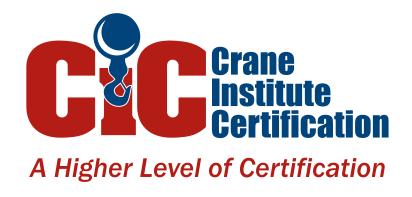

## 16000 SERIES II CRANE 42' BOOM (2H)

- Capacities through geometric range are limited to those shown in horizontal position.
- Loads shown are based on crane structural or hydraulic capability.
- Working loads will be limited to those shown. Deduct the weight of load handling devices.
- Horizontal Reach 42 feet
- Lifting Height 54 feet 3 inches
- Total Swing/rotation 450°