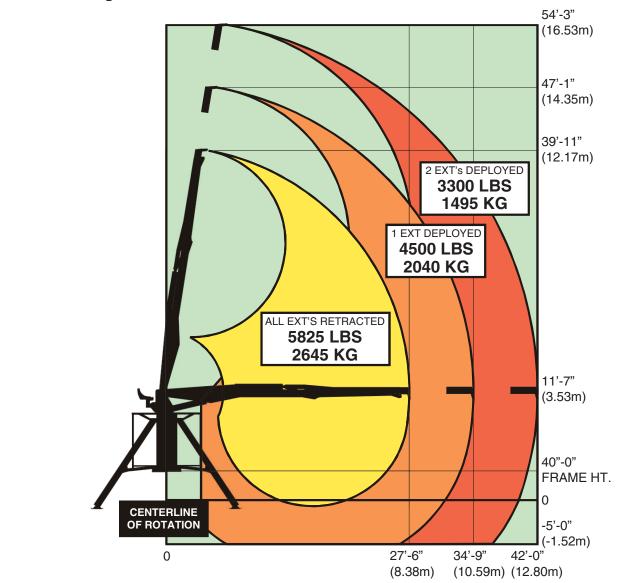

## NOTES - MODEL 205/34

- Hydraulic extension to 34 ft. 4-in. (10.5 m).
- 210,000 ft. lb. (29.03 t·m) crane rating.
- 11-ton (9.98-t) maximum capacity.
- 46-ft. 6-in. (14.2-m) maximum vertical reach from ground level with the crane mounted on a 42-in. (1067-mm) high truck frame.
- 25-ft. (7.6-m) reach below truck frame.